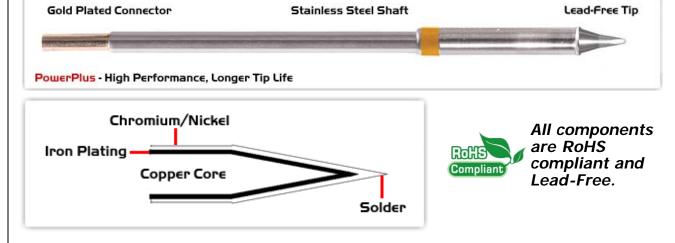

# **Material Composition**

## **Patented Color Band**

Thermaltronics tip cartridges will typically idle within a temperature range of +/-1.1°C. However, there is variation in idle temperature across tip geometries within an individual temperature series. Thermaltronics offers a wide variety of tip geometries from 0.25mm fine point tip to 5mm chisel. The length and geometry of a tip will have an influence on the tip idle temperature. To accurately measure idle temperature it will depend greatly on the measurement method, technique and equipment used. Two different methods or the use of alternative equipment will produce different test results.