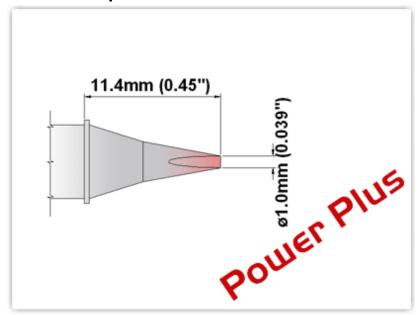

#### M7CH178H

Chisel 30° 1.0mm (0.04"), Power

Tip Style: Chisel 30°
Tip Width: 1.00mm (0.04")
Tip Length: 11.40mm (0.45")

700 Type Cartridge<sup>1</sup>: 350°C - 398°C

RoHS Compliant<sup>2</sup> / Lead Free: YES