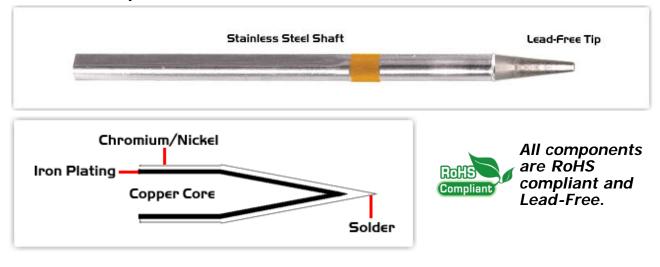

### **Material Composition**

### **Patented Color Band**

<sup>1</sup> Thermaltronics tip cartridges will typically idle within a temperature range of +/-1.1°C. However, there is variation in idle temperature across tip geometries within an individual temperature series. Thermaltronics offers a wide variety of tip geometries from 0.25mm fine point tip to 5mm chisel. The length and geometry of a tip will have an influence on the tip idle temperature. To accurately measure idle temperature it will depend greatly on the measurement method, technique and equipment used. Two different methods or the use of alternative equipment will produce different test results.