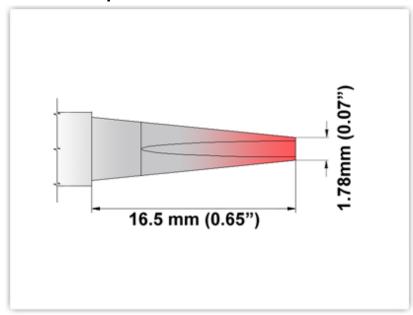

#### S75LR018

Chisel Long Reach 1.78mm (0.07")

Tip Style: Chisel Long Reach
Tip Width: 1.78mm (0.07")
Tip Length: 16.50mm (0.65")

75 Type Cartridge<sup>1</sup>: 350°C - 398°C

RoHS Compliant<sup>2</sup> / Lead Free: YES