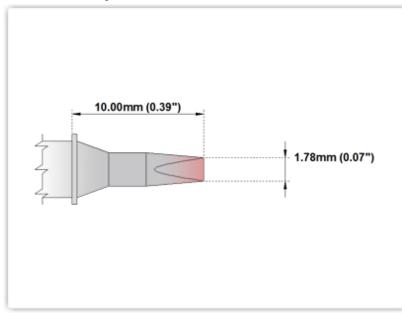

#### TM80CH176

Chisel 30° 1.78mm (0.07")

Tip Style: Chisel 30°
Tip Width: 1.78mm (0.07")
Tip Length: 10.00mm (0.39")

80 Type Cartridge<sup>1</sup>: 420°C - 475°C

RoHS Compliant<sup>2</sup> / Lead Free: YES