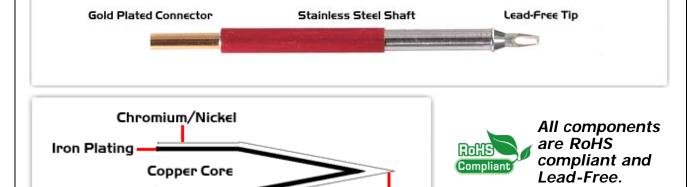

## **Material Composition**

### **Patented Color Band**

Sold€r

Copyright © 2010-2015 Thermaltronics All Rights Reserved

Thermaltronics tip cartridges will typically idle within a temperature range of +/-1.1°C. However, there is variation in idle temperature across tip geometries within an individual temperature series. Thermaltronics offers a wide variety of tip geometries from 0.25mm fine point tip to 5mm chisel. The length and geometry of a tip will have an influence on the tip idle temperature. To accurately measure idle temperature it will depend greatly on the measurement method, technique and equipment used. Two different methods or the use of alternative equipment will produce different test results.